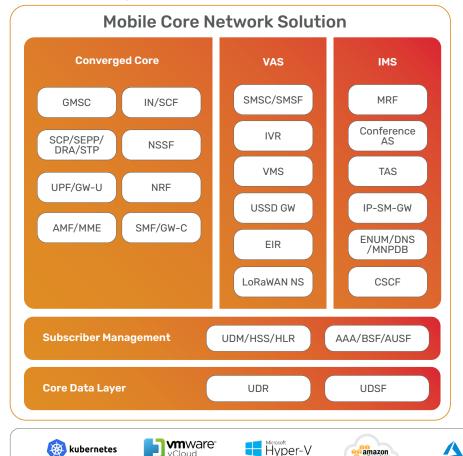

## An unbeatable portfolio for all Communication Service Providers

amazon

JSC Ingenium product portfolio offers a comprehensive solution for the communication industry, delivering unparalleled performance and reliability. Each of these solutions is designed to work together seamlessly to provide you with a complete and integrated solution. Whether you're looking to improve your network performance, manage your revenue streams, or streamline your business operations, our product portfolio has you covered.