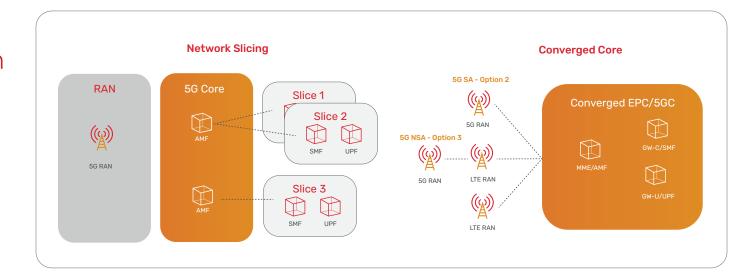

### Slice and Dice: The Future of 5G Core with Convergence and Cloud

The convergence of Cloud technology and Network Slicing has opened up new avenues for the 5G Core to evolve and deliver even greater benefits to CSPs. JSC Ingenium 5G Core is the foundation of the 5G network, delivering faster, more reliable, and more efficient communication capabilities to meet the growing demands of today's connected world.