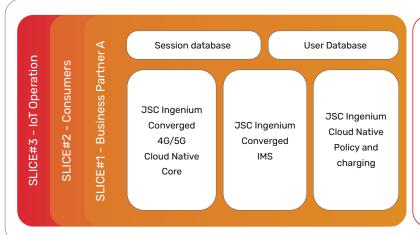

### Slice and Dice: The Future of 5G Core with Convergence and Cloud

The convergence of Cloud technology and Network Slicing has opened up new avenues for the 5G Core to evolve and deliver even greater benefits to CSPs. JSC Ingenium 5G Core is the foundation of the 5G network, delivering faster, more reliable, and more efficient communication capabilities to meet the growing demands of today's connected world.