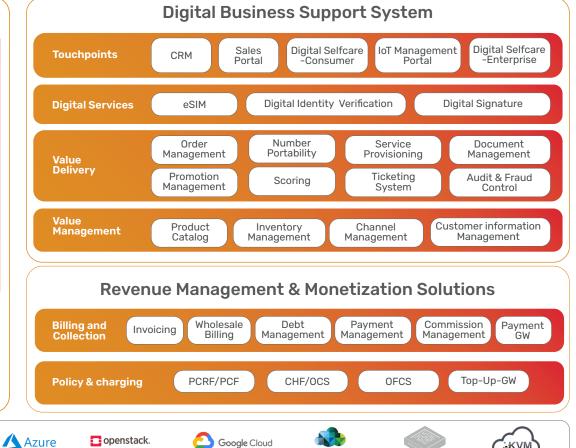

#### Digital-centric business model

JSC Ingenium Digital BSS/CRM system, deployable natively in the cloud, is a comprehensive solution designed to streamline operations, reduce costs, and improve customer satisfaction through digital onboarding and service capabilities.

## An unbeatable portfolio for all Communication Service Providers

amazon

JSC Ingenium product portfolio offers a comprehensive solution for the communication industry, delivering unparalleled performance and reliability. Each of these solutions is designed to work together seamlessly to provide you with a complete and integrated solution. Whether you're looking to improve your network performance, manage your revenue streams, or streamline your business operations, our product portfolio has you covered.